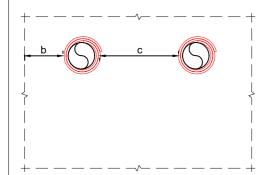

| Spacing overview for mixed seals                       |          |          |  |  |
|--------------------------------------------------------|----------|----------|--|--|
| Description                                            | Shortcut | Distance |  |  |
| To seal edge                                           | b        | ≥ 0 mm   |  |  |
| To other pipes sealed with CFS-B in linear arrangement | С        | ≥ 0 mm   |  |  |