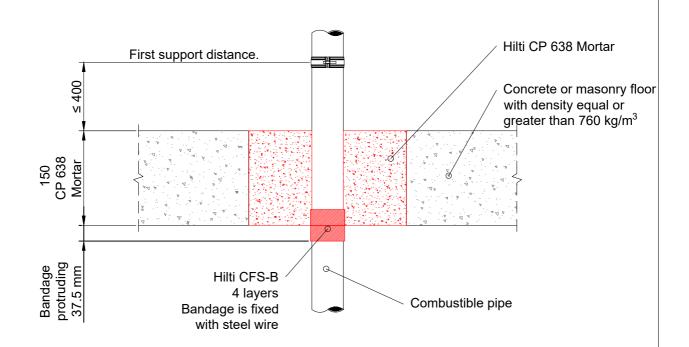

**Plastic Pipes Through Slab** 

APPLICATION:

**CP638:** MP-RF-M-07

## **INFORMATION:**

- Not to scale
- All units are in millimetres
- Tested according EN 1366-3
- Classification Report 23003B

CP 638 Mortar + CFS-B

DATE:

01

ID:

05/2025

Fire Rating El 180

**Page 1/1** 

| PVC pipes in acc. EN 1329-1, EN 1453-1, EN 15493, EN 1452-2.<br>ABS in acc. EN 1455-1 and EN 15493. |           |                 |                                            |  |  |
|-----------------------------------------------------------------------------------------------------|-----------|-----------------|--------------------------------------------|--|--|
| Number of layers                                                                                    | Diameter  | Wall thickness  | Fire rating as single and multiple service |  |  |
| 4                                                                                                   | 50 to 110 | 1.5 to 2.2/6.6  | EI 180-U/U                                 |  |  |
| PE pipes in acc. EN 12201-2, EN 1519-1, EN 15494 and EN 12666-1                                     |           |                 |                                            |  |  |
| Number of layers                                                                                    | Diameter  | Wall thickness  | Fire rating as single and multiple service |  |  |
| 4                                                                                                   | 40 to 110 | 3.0 to 4.2/10.5 | EI 180-U/U                                 |  |  |

<sup>1.</sup> The application limits on this detail are for guidance purposes only. For more detailed information based on the full range of available test results please contact the Hilti Technical Advisory Service.

2. The product and application has been assessed as a minimum to the BS 476 standard. It may have additional European and worldwide testing. Please contact Hilti for further information.

3. All installations should be carried out in accordance with Hilti's installation installa